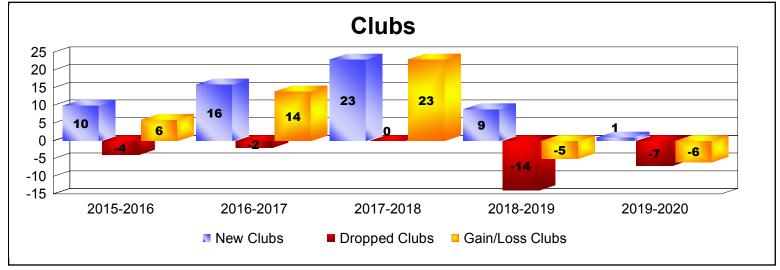

District 318 E

As of December 2019 Cumulative

| Year      | New<br>Clubs | Dropped<br>Clubs | Gain/<br>Loss<br>Clubs | New<br>Members | Charter<br>Members | Reinstate<br>Members | Transfer<br>Members | Total<br>Member<br>Added | Total<br>Members<br>Dropped | Gain/<br>Loss<br>Members |
|-----------|--------------|------------------|------------------------|----------------|--------------------|----------------------|---------------------|--------------------------|-----------------------------|--------------------------|
| 2015-2016 | 10           | -4               | 6                      | 509            | 269                | 43                   | 7                   | 828                      | -489                        | 339                      |
| 2016-2017 | 16           | -2               | 14                     | 826            | 416                | 18                   | 17                  | 1277                     | -475                        | 802                      |
| 2017-2018 | 23           | 0                | 23                     | 1154           | 660                | 243                  | 10                  | 2067                     | -1157                       | 910                      |
| 2018-2019 | 9            | -14              | -5                     | 820            | 264                | 75                   | 6                   | 1165                     | -1160                       | 5                        |
| 2019-2020 | 1            | -7               | -6                     | 190            | 53                 | 19                   | 6                   | 268                      | -531                        | -263                     |
| Average   | 12           | -5               | 6                      | 700            | 332                | 80                   | 9                   | 1121                     | -762                        | 359                      |