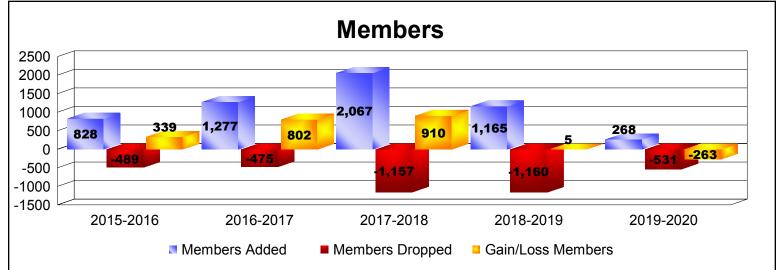

District 318 E

As of December 2019 Cumulative

| Year      | New<br>Clubs | Dropped<br>Clubs | Gain/<br>Loss<br>Clubs | New<br>Members | Charter<br>Members | Reinstate<br>Members | Transfer<br>Members | Total<br>Member<br>Added | Total<br>Members<br>Dropped | Gain/<br>Loss<br>Members |
|-----------|--------------|------------------|------------------------|----------------|--------------------|----------------------|---------------------|--------------------------|-----------------------------|--------------------------|
| 2015-2016 | 10           | -4               | 6                      | 509            | 269                | 43                   | 7                   | 828                      | -489                        | 339                      |
| 2016-2017 | 16           | -2               | 14                     | 826            | 416                | 18                   | 17                  | 1277                     | -475                        | 802                      |
| 2017-2018 | 23           | 0                | 23                     | 1154           | 660                | 243                  | 10                  | 2067                     | -1157                       | 910                      |
| 2018-2019 | 9            | -14              | -5                     | 820            | 264                | 75                   | 6                   | 1165                     | -1160                       | 5                        |
| 2019-2020 | 1            | -7               | -6                     | 190            | 53                 | 19                   | 6                   | 268                      | -531                        | -263                     |
| Average   | 12           | -5               | 6                      | 700            | 332                | 80                   | 9                   | 1121                     | -762                        | 359                      |